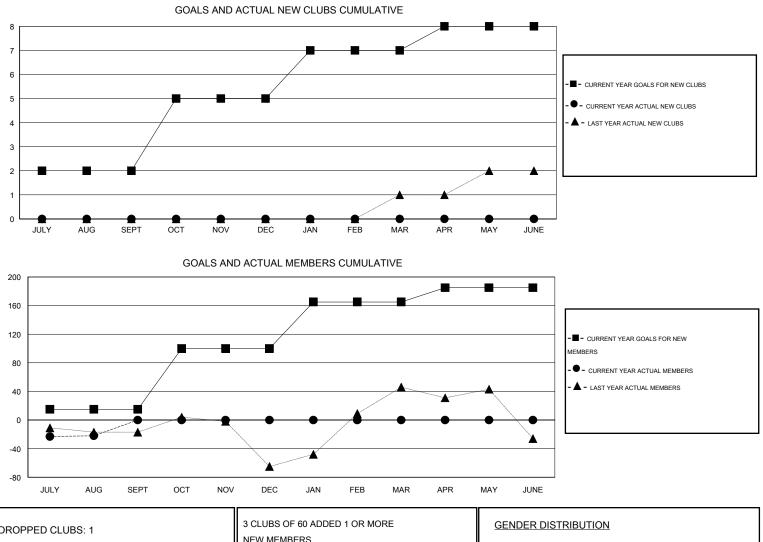

## Elisabeth Haderer GMT:

| GMT: Elisabeth Haderer |                  |                   | LOCATIO          | N TURKEY         |                       |                    |                                     |                    | GMT CA 4         |  |
|------------------------|------------------|-------------------|------------------|------------------|-----------------------|--------------------|-------------------------------------|--------------------|------------------|--|
|                        |                  | Clubs             |                  |                  | Members               |                    |                                     |                    |                  |  |
|                        | RESU             | LTS FOR 2015-2016 | i                |                  | RESULTS FOR 2015-2016 |                    |                                     |                    |                  |  |
| QUARTER                | NEW CLUB<br>GOAL | NEW CLUBS         | DROPPED<br>CLUBS | NET<br>GAIN/LOSS | QUARTER               | NEW MEMBER<br>GOAL | CHARTER AND<br>NEW MEMBERS<br>ADDED | DROPPED<br>MEMBERS | NET<br>GAIN/LOSS |  |
| JULY/AUG/SEPT          | 2                | 0                 | 1                | -1               | JULY/AUG/SEPT         | 15                 | 3                                   | 25                 | -22              |  |
| OCT/NOV/DEC            | 3                | 0                 | 0                | 0                | OCT/NOV/DEC           | 85                 | 0                                   | 0                  | 0                |  |
| JAN/FEB/MAR            | 2                | 0                 | 0                | 0                | JAN/FEB/MAR           | 65                 | 0                                   | 0                  | 0                |  |
| APR/MAY/JUNE           | 1                | 0                 | 0                | 0                | APR/MAY/JUNE          | 20                 | 0                                   | 0                  | 0                |  |

| DROPPED CLUBS: 1 |    | COLOBO OF COMBDED FOR MORE | GENDER DISTRI       | GENDER DISTRIBUTION   |      |  |
|------------------|----|----------------------------|---------------------|-----------------------|------|--|
|                  |    | NEW MEMBERS                | MALE                | 531 (42.72%)          |      |  |
|                  |    |                            | FEMALE              | 712 (57.28%)          |      |  |
| DROPPED MEMBERS  |    |                            |                     |                       |      |  |
| DECEASED         | 0  | CLICK HERE FOR HEALTH      |                     |                       |      |  |
| CLUB CANCELLED   | 9  | ASSESSMENT DATA            | FAMILY UNIT MEMBERS | 3                     | 38   |  |
| OTHER            | 16 |                            | HEAD OF HOUSEHOLD   |                       | 19   |  |
| TOTAL            | 25 |                            | NON-HEAD OF HOUSEH  | NON-HEAD OF HOUSEHOLD |      |  |
|                  |    |                            |                     |                       | 4 64 |  |